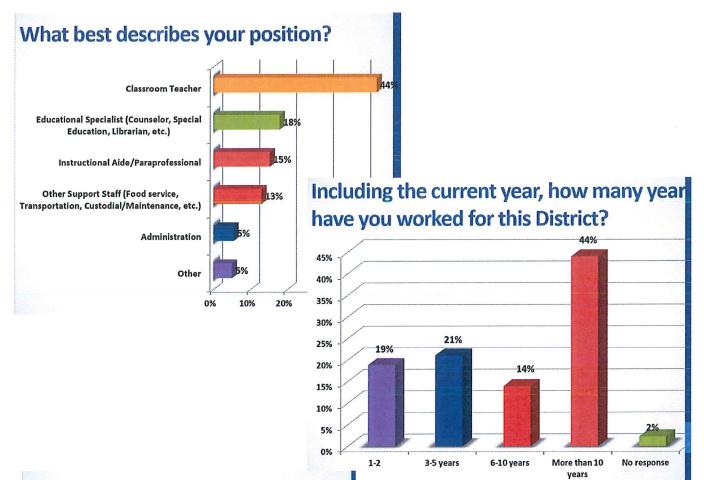

e scale from the key questions.

# What is the target score for each index?

The response scale for each key question is 1-4. Therefore, the highest index score one can receive is a 4. Research shows that an index score of greater than a 3 indicates strength in the engagement indicator.

#### **OVERALL REPORT**

An overview report is produced in the form of a PowerPoint and provides information on survey respondents and overall general data for the entire District. This report will show the percent of respondents that strongly agree/agree with survey questions, a simple average from the responses of questions and rank order of various initiatives or items surveyed. It is common that this presentation is shared at a board meeting, at staff meetings and then posted on a District's website.



### **Change Readiness**

Strongly agree (5), Agree (4), Disagree (2), Strongly disagree (1)

| Item                                                                                       | % Strongly<br>agree/Agree | Average |
|--------------------------------------------------------------------------------------------|---------------------------|---------|
| am confident that our District will be able to develop<br>and execute an improvement plan. | 79%                       | 3.64    |
| Our District has a culture of open dialogue around<br>difficult issues.                    | 72%                       | 3.48    |
| There is consensus on areas that need improvement in<br>our District.                      | 58%                       | 3.13    |
| There is a process for evaluating the