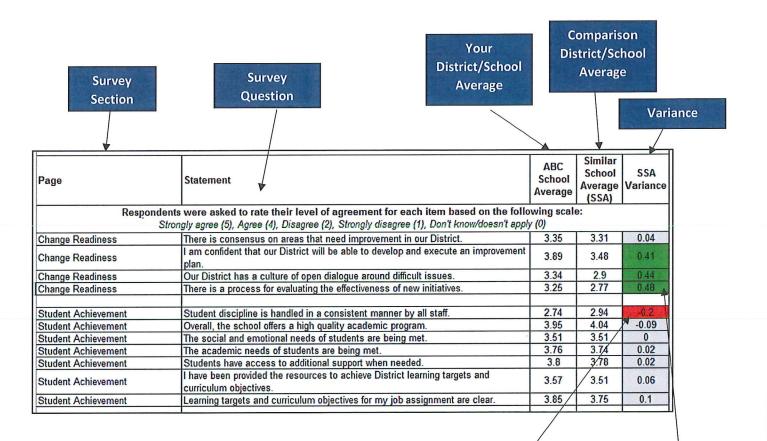

d (green for performing better than comparison groups and red for scoring lower than comparison groups).



## Unbiased, Reliable Data

By using a set of research-based indexes and survey questions through our proprietary survey software, there's no internal bias to foster mistrust, and your individual results can be compared with other schools.

# SIMILAR SCHOOL ITEM LEVEL ANALYSIS

The Similar School Analysis shows every question on the survey and compares your District/school average to similar Districts/schools. Variances of .20 are identified as significant and color coded (green for performing better than comparison groups and red for scoring lower than comparison groups). It is designed for administrators and principals to identify question-specific areas of strength and weakness.



Negative Variance Positive Variance

## **Question-Level Comparisons**

By comparing your data to similar size schools at a question-level you can quickly identify your school's engagement strength and areas that need attention.

# LONGITUDINAL REPORTS

Once a District repeats the survey a **Longitudinal Index Report** and **Longitudinal Item Level Analysis** can also be produced. On each of these reports variances of .20 are identified as significant and color coded (green for **performing better than the previous survey** and **red for scoring lower than the previous survey**). It is designed for administrators and principals to identify areas of growth and areas that have growing concern from the previous survey administration.

| Survey<br>Question