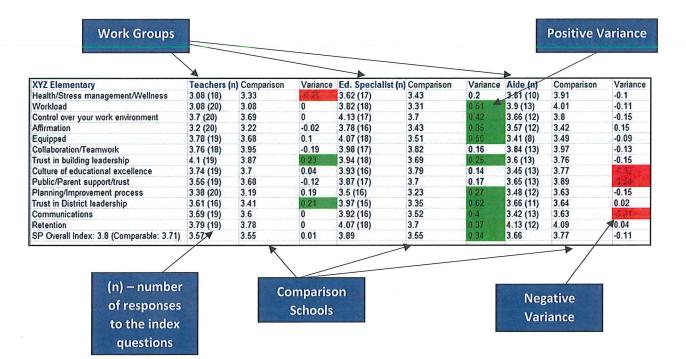

This report is separated out by the 4 work groups and also includes a <u>similar District/school comparison</u>. It is designed for administrators and principals to identify areas of strength and weakness at a glance.

**Work Groups:** Survey respondents self-select their employee category of teacher, educational specialist, aide or support staff. This allows responses to be compared to employees with similar responsibilities at other Districts.

**Similar District/School Comparison:** Your District's data will be compared to 10 Districts that have similar student enrollment, socio-economic status and geographical location.

Variances of .20 are identified as significant and color coded (green for performing better than comparison groups and red for scoring lower than comparison groups).



## Unbiased, Reliable Data

By using a set of research-based indexes and survey questions through our proprietary survey software, there's no internal bias to foster mistrust, and your individual results can be compared with other schools.

# SIMILAR SCHOOL ITEM LEVEL ANALYSIS

The Similar School Analysis shows every question on the survey and compares your District/school average to similar Districts/schools. Variances of .20 are identified as significant and color coded (green for performing better than comparison groups and red for scoring lower than comparison groups). It is designed for administrators and principals to identify question-specific areas of strength and weakness.



Negative Variance Positive Variance

## **Question-Level Comparisons**

By comparing your data to simila